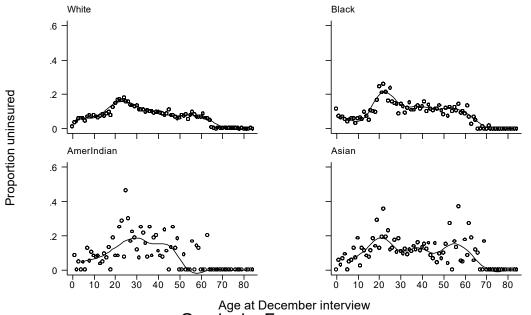

### Proportion uninsured across the age span: Hypothetical distribution illustrating advantage of finer detail in synthetic estimation

Proportion uninsured by age: Four race groups

Age at December interview Graphs by Four race groups