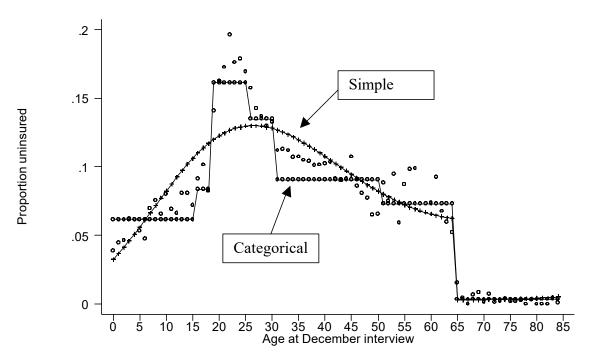

Proportion uninsured by age: Population, White and Nonwhite

Proportion uninsured by age: Population, Hispanic and NonHispanic

Proportion uninsured by age: Males versus Females

Proportion uninsured by age: simple age model and categorical model