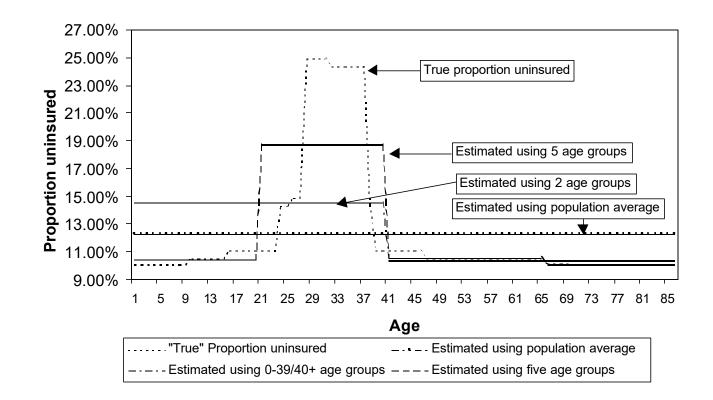

### Proportion uninsured across the age span: Hypothetical distribution illustrating advantage of finer detail in synthetic estimation

Proportion uninsured by age: Four race groups

Age at December interview Graphs by Four race groups