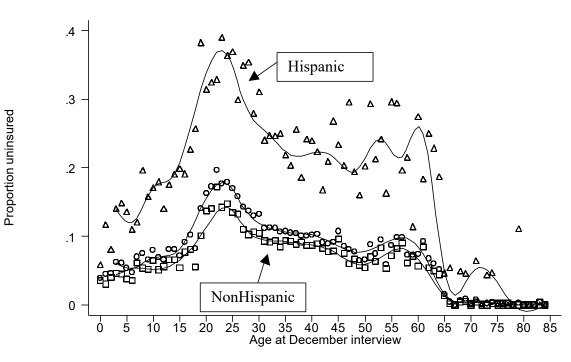

Proportion uninsured by age: Population, White and Nonwhite

Proportion uninsured by age: Population, Hispanic and NonHispanic

Proportion uninsured by age: Males versus Females

Proportion uninsured by age: simple age model and categorical model