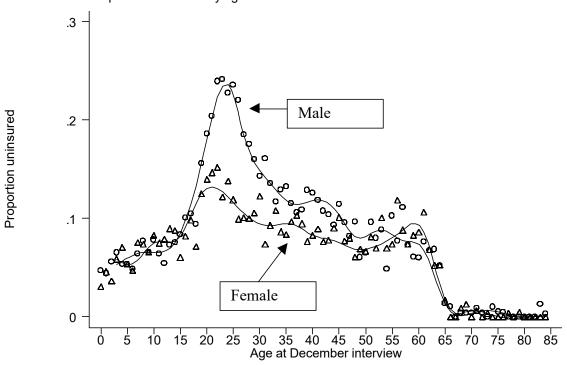

Proportion uninsured by age: Population, White and Nonwhite

Proportion uninsured by age: Population, Hispanic and NonHispanic

Proportion uninsured by age: Males versus Females

Proportion uninsured by age: simple age model and categorical model