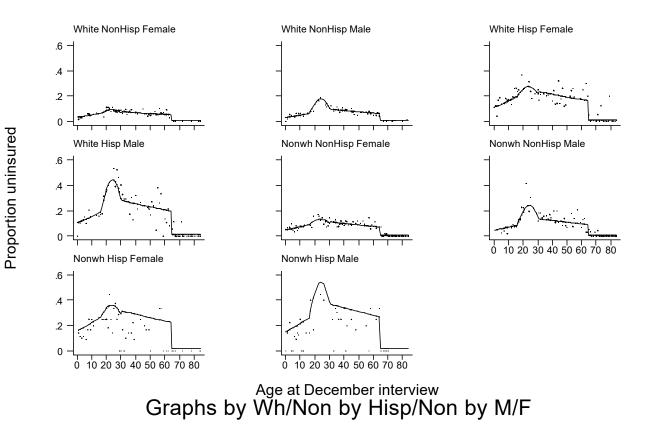

# Figure 8: Predicted Values by Age, Race, Hispanicity and Sex, and obtained proportions uninsured for each group, Model 2

Proportion uninsured by age: Eight groups and predicted values