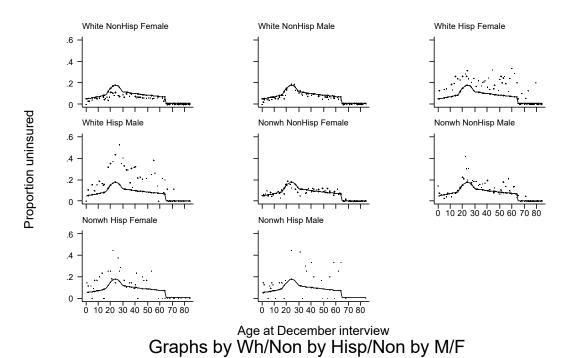

## Figure 7: Predicted Values by Age, Race, Hispanicity and Sex, and obtained proportions uninsured for each group, Model 1

Proportion uninsured by age: Eight groups and predicted values