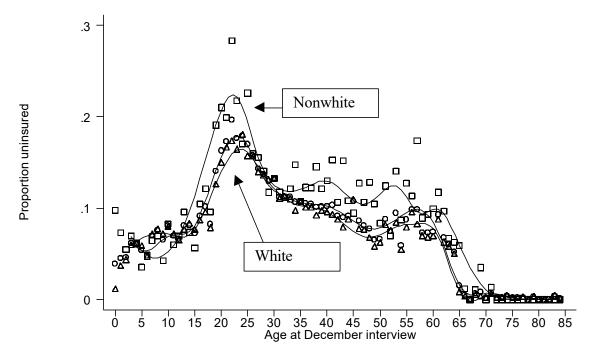

Proportion uninsured by age: Population, White and Nonwhite

Proportion uninsured by age: Population, Hispanic and NonHispanic

Proportion uninsured by age: Males versus Females

Proportion uninsured by age: simple age model and categorical model